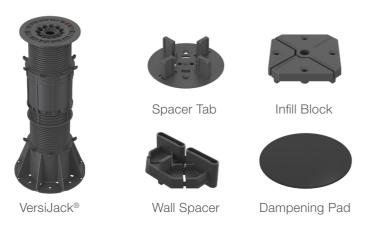

## **Conventional Paver Assembly**

VersiScape™ supports 600x600 pavers, providing safety and ease of maintenance should the pavers shatter.

Spacer Tab

Wall Spacer

Dampening Pad

**Pedestal** 

Accessories

Wall Spacer

Dampening Pad

**Accessories** 

Pedestal

Accessories