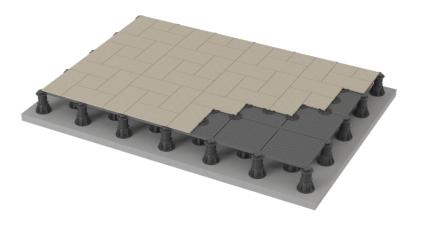

### Combination

Merge all the different finishes together if you so choose.

## **Conventional Paver Assembly**

Panel size supports nominal 600x600 mm porcelain pavers.

## **Artificial Landscapes Assembly**

Panels create a levelled surface for non-paver finishes.