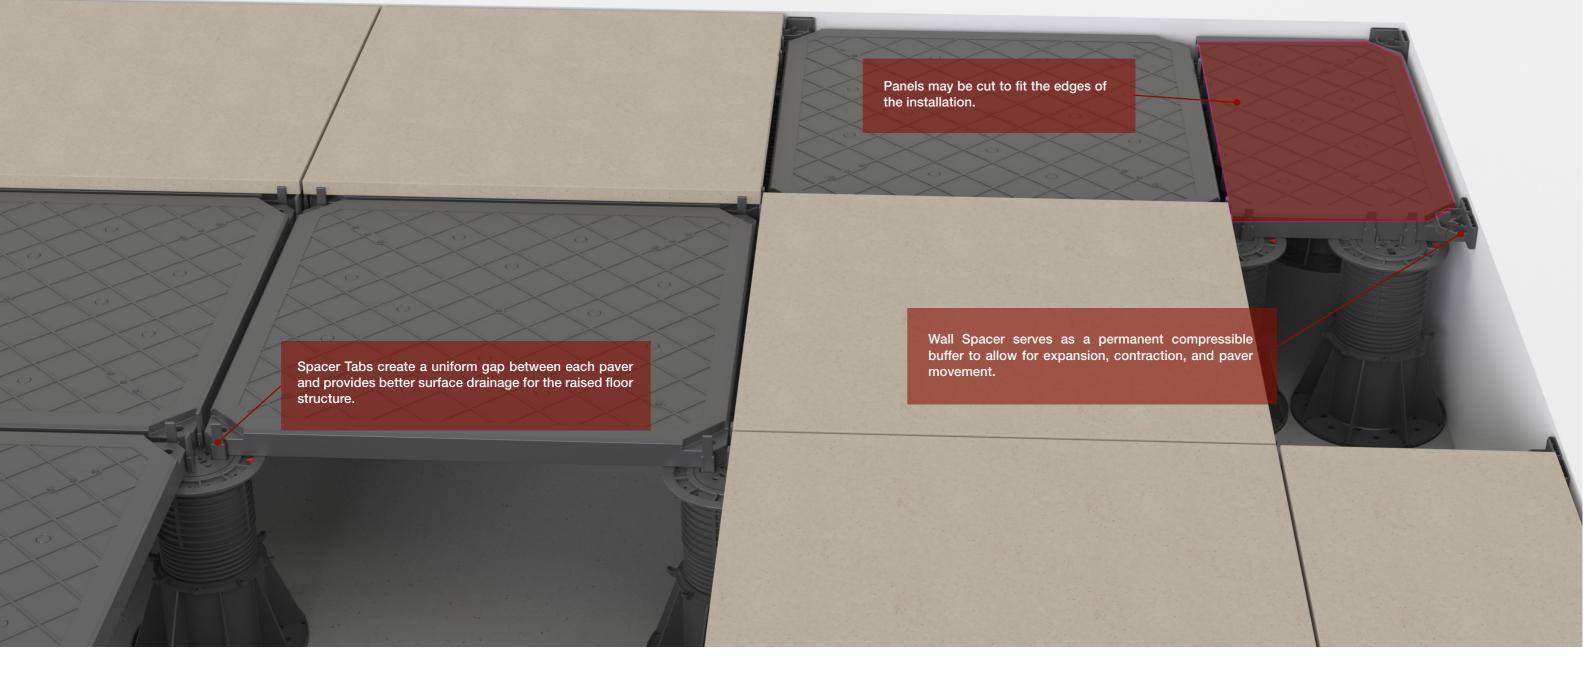

### **Product**

**Material** PP

**Dimension (L x B x H)** 600 (L) x 600 (B) x 32 (H) mm

Weight 2.65 kg

Coverage ~ 2.8 pcs/m<sup>2</sup>

Spacer tab posts

**- height** 20 / 44 mm

- gap between VersiScape™ 6 mm

- gap between tiles 4 mm

Spacer pad

- height 12 mm

**- gap** 3/5 mm

Wall spacer

**- gap** 10 mm

Biological/ Unaffected by moulds and chemical resistance algae. Good resistance to alkali

and bitumen