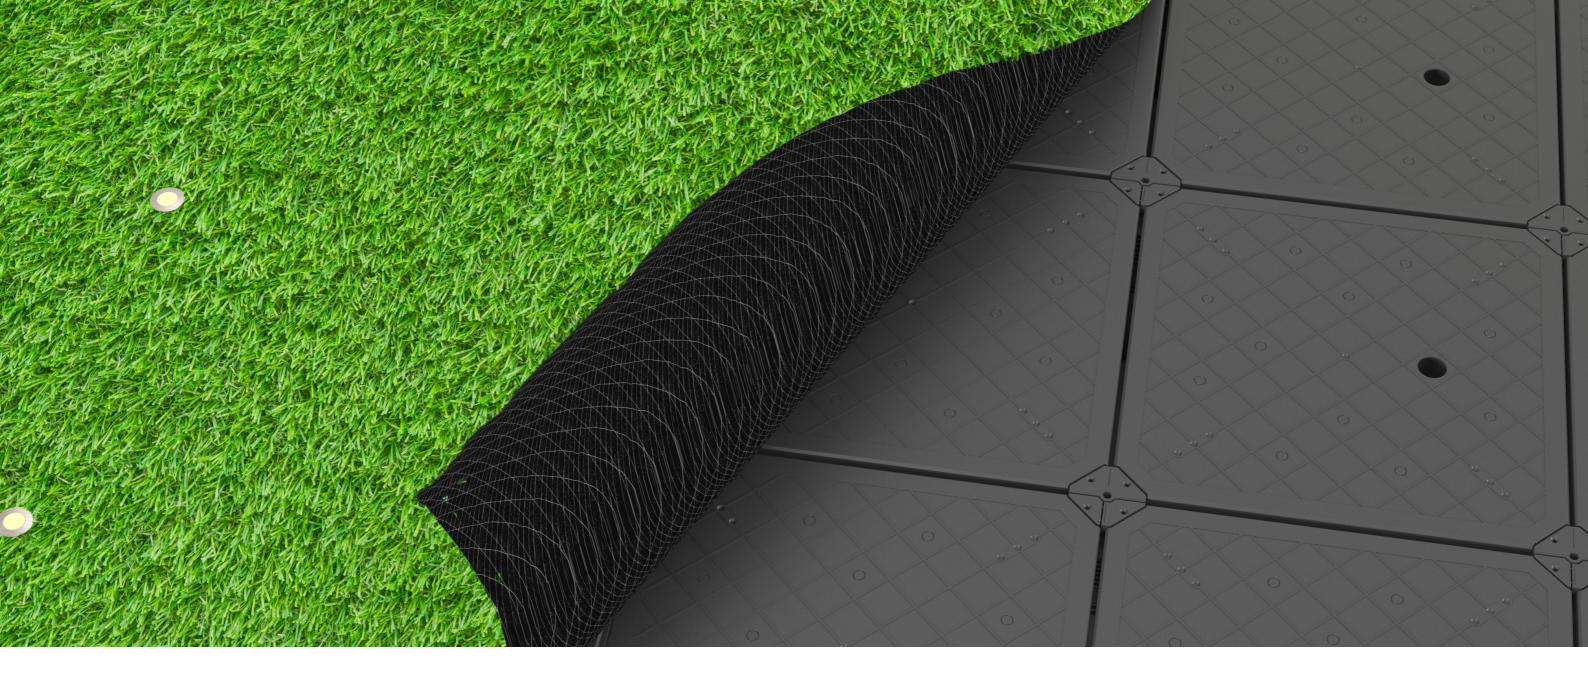

## **Artificial Landscapes Assembly**

Panels create a levelled surface for non-paver finishes.

## **Artificial Landscape Assembly**

VersiScape™ supports the installation of artificial landscapes, creating a chamber to conceal mechanical and electrical services, facilitate rapid surface drainage and all the benefits of a raised floor system whilst allowing freedom to install various artificial landscapes.