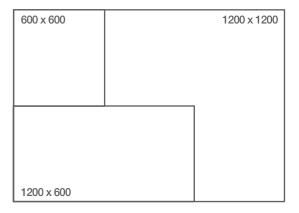

## **Variable Paver Assembly**

VersiScape™ supports pavers of any size allowing Architects the freedom to design a layout of their choosing, while providing safety and ease of maintenance should the pavers shatter.

## **Varying Size Pavers**

Supports are required at the corners and the centre of VersiScape™.