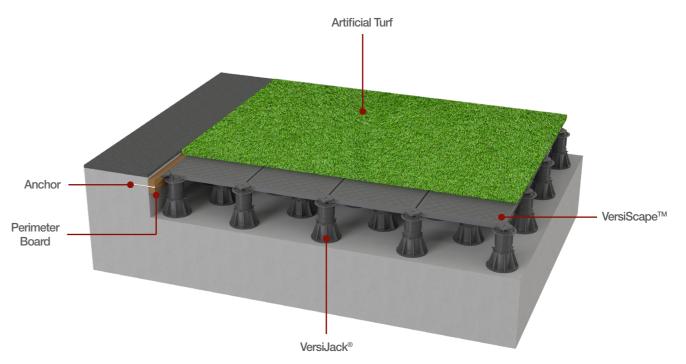

# **VersiScape**<sup>TM</sup>

VersiScape $^{\text{TM}}$  is engineered to provide a raised substructure with the strength and stability to create a customisable and safe landscape.

The system constructs a leveled surface that accommodates virtually any landscape finish, from pavers to ceramic tiles of varying size, and minimum thickness of 20mm. Freedom to design does not stop there as it can support artificial turf, gravel-fill, or any other artificial landscape without exceeding raised floor deflection limits.

## **Artificial Landscape Assembly**

VersiScape™ supports the installation of artificial landscapes, creating a chamber to conceal mechanical and electrical services, facilitate rapid surface drainage and all the benefits of a raised floor system whilst allowing freedom to install various artificial landscapes.