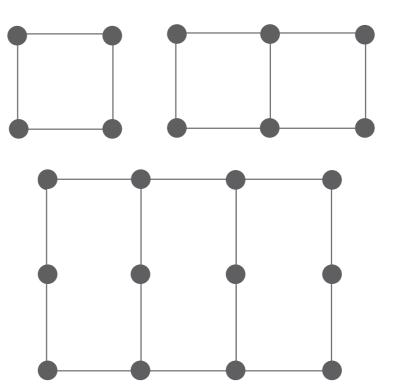

## **Conventional Paver Assembly**

Panel size supports nominal 600x600 mm porcelain pavers.

## Variable Paver Assembly

Panels support pavers of varying size, thickness and material allowing for design flexibility.

### **Conventional Pavers**

Supports are only required at the corners of VersiScape™.

## **Varying Size Pavers**

Supports are required at the corners and the centre of VersiScape™.