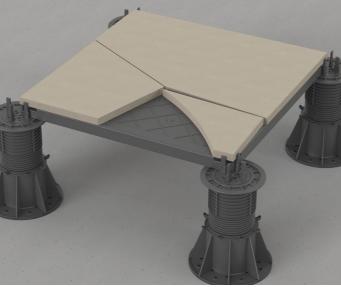

## Variable Paver Assembly

Panels support pavers of varying size, thickness and material allowing for design flexibility.

## **Variable Paver Assembly**

VersiScape™ supports pavers of any size allowing Architects the freedom to design a layout of their choosing, while providing safety and ease of maintenance should the pavers shatter.

## **Varying Size Pavers**

Supports are required at the corners and the centre of VersiScape™.