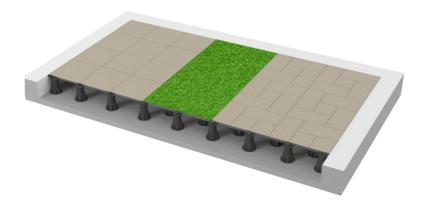

# **VersiScape**<sup>TM</sup>

VersiScape $^{\text{TM}}$  is engineered to provide a raised substructure with the strength and stability to create a customisable and safe landscape.

The system constructs a leveled surface that accommodates virtually any landscape finish, from pavers to ceramic tiles of varying size, and minimum thickness of 20mm. Freedom to design does not stop there as it can support artificial turf, gravel-fill, or any other artificial landscape without exceeding raised floor deflection limits.

### Combination

Merge all the different finishes together if you so choose.