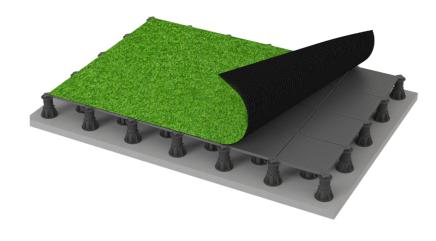

## **Artificial Landscape Assembly**

VersiScape™ supports the installation of artificial landscapes, creating a chamber to conceal mechanical and electrical services, facilitate rapid surface drainage and all the benefits of a raised floor system whilst allowing freedom to install various artificial landscapes.

## **Artificial Landscapes Assembly**

Panels create a levelled surface for non-paver finishes.