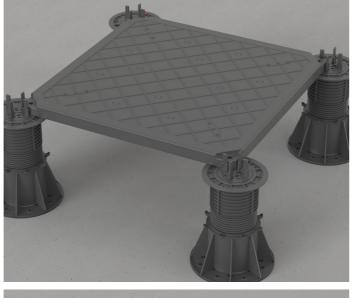

## **Artificial Landscapes Assembly**

Panels create a levelled surface for non-paver finishes.

## **Artificial Landscape Assembly**

VersiScape™ supports the installation of artificial landscapes, creating a chamber to conceal mechanical and electrical services, facilitate rapid surface drainage and all the benefits of a raised floor system whilst allowing freedom to install various artificial landscapes.

Pedestal

Accessories