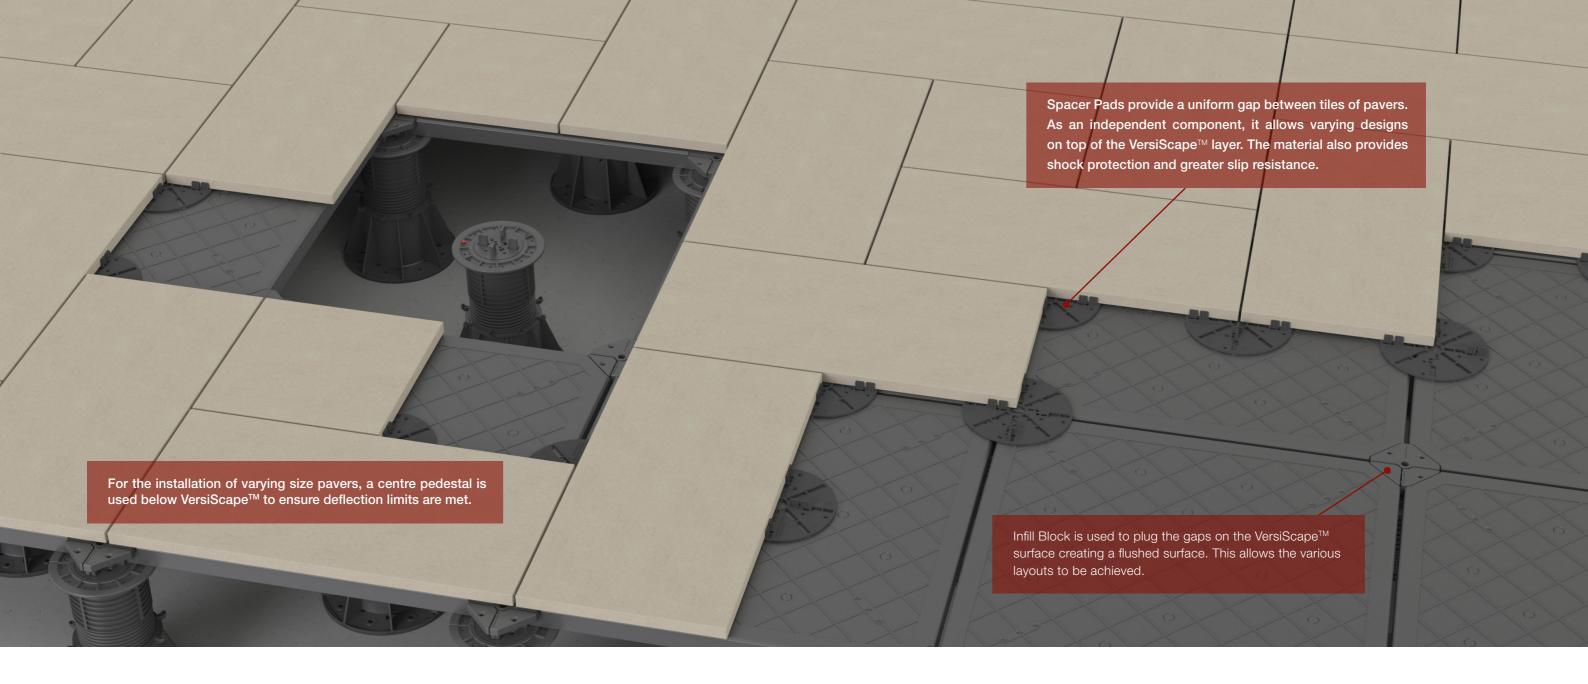

## **Variable Paver Assembly**

VersiScape™ supports pavers of any size allowing Architects the freedom to design a layout of their choosing, while providing safety and ease of maintenance should the pavers shatter.

## **Varying Size Pavers**

Supports are required at the corners and the centre of VersiScape™.

## **Artificial Landscape Assembly**

VersiScape™ supports the installation of artificial landscapes, creating a chamber to conceal mechanical and electrical services, facilitate rapid surface drainage and all the benefits of a raised floor system whilst allowing freedom to install various artificial landscapes.