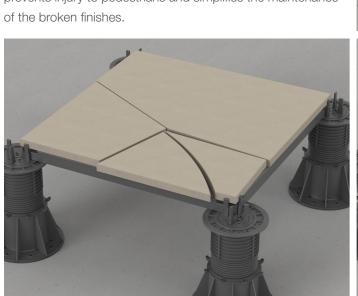

In the event of accidental tile breakage, the system is able to withstand the weight of broken shards and human loads. This prevents injury to pedestrians and simplifies the maintenance of the broken finishes.

## **Conventional Paver Assembly**

Panel size supports nominal 600x600 mm porcelain pavers.

## **Conventional Paver Assembly**

VersiScape™ supports 600x600 pavers, providing safety and ease of maintenance should the pavers shatter.

Spacer Tab

Wall Spacer

Dampening Pad

**Pedestal** 

Accessories

### **Conventional Pavers**

Supports are only required at the corners of VersiScape™.