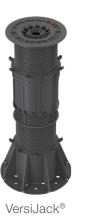

## **VersiScape**™

# **VersiScape**<sup>TM</sup>

VersiScape $^{\text{TM}}$  is engineered to provide a raised substructure with the strength and stability to create a customisable and safe landscape.

The system constructs a leveled surface that accommodates virtually any landscape finish, from pavers to ceramic tiles of varying size, and minimum thickness of 20mm. Freedom to design does not stop there as it can support artificial turf, gravel-fill, or any other artificial landscape without exceeding raised floor deflection limits.

In the event of accidental tile breakage, the system is able to withstand the weight of broken shards and human loads. This prevents injury to pedestrians and simplifies the maintenance of the broken finishes.