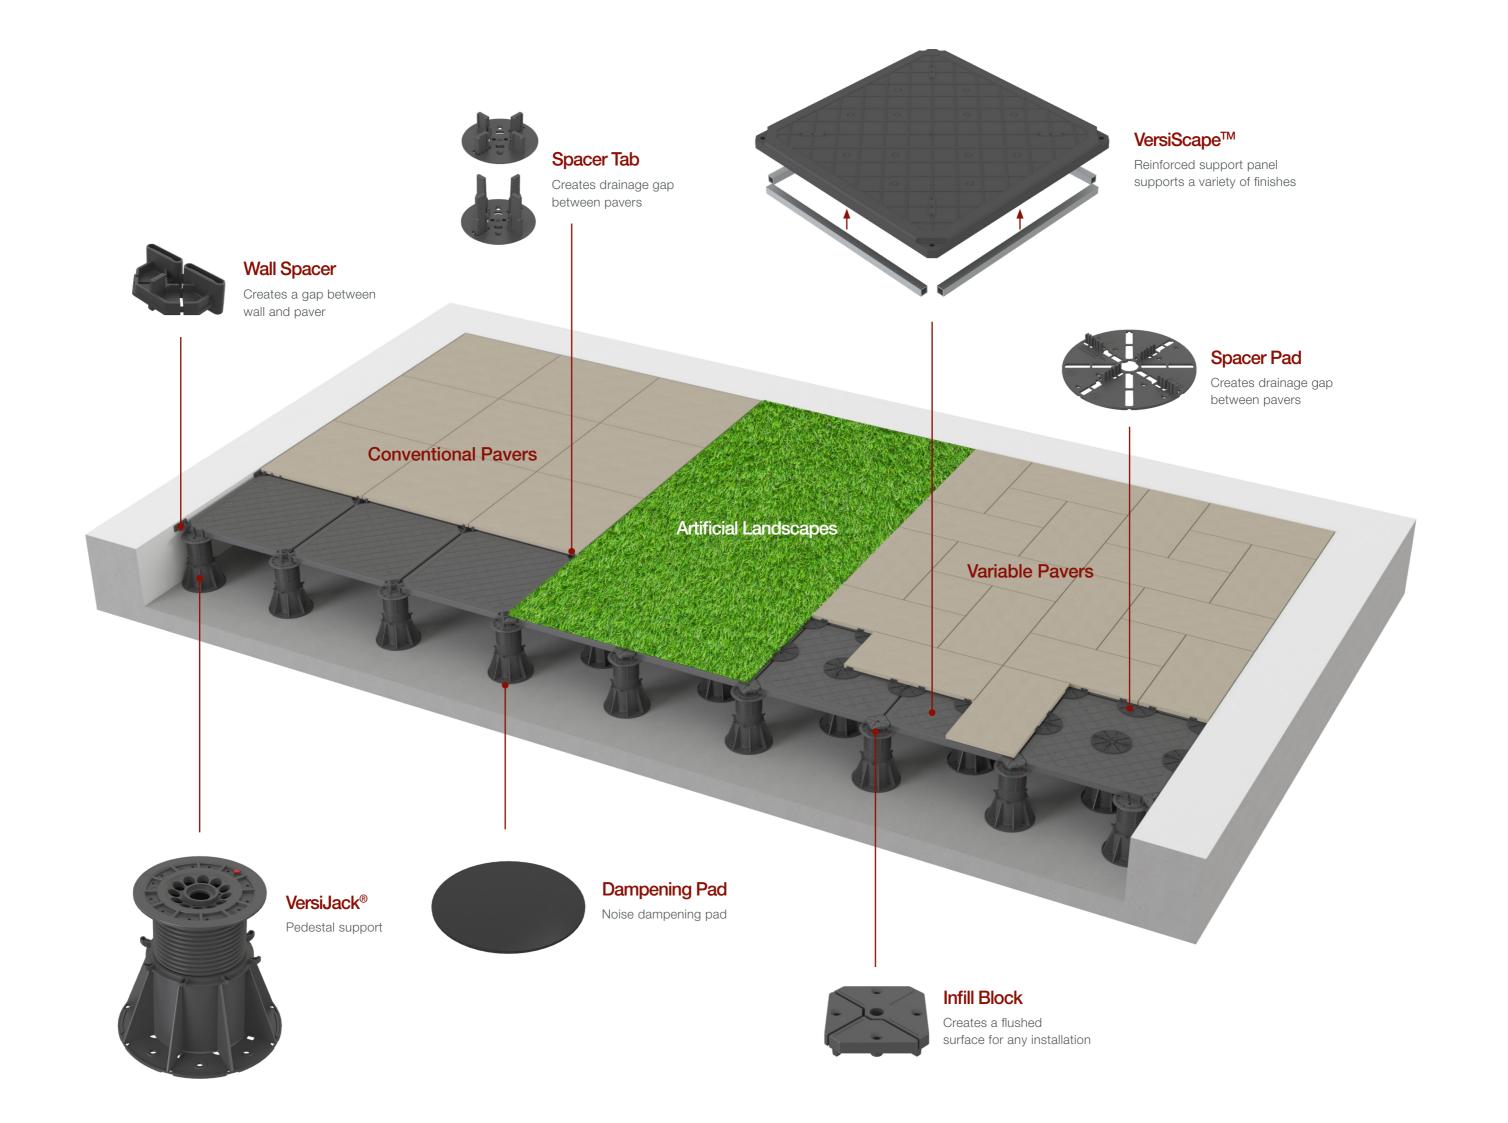

## **VersiScape**™

# **VersiScape**<sup>TM</sup>

VersiScape $^{\text{TM}}$  is engineered to provide a raised substructure with the strength and stability to create a customisable and safe landscape.

The system constructs a leveled surface that accommodates virtually any landscape finish, from pavers to ceramic tiles of varying size, and minimum thickness of 20mm. Freedom to design does not stop there as it can support artificial turf, gravel-fill, or any other artificial landscape without exceeding raised floor deflection limits.

## **Conventional Paver Assembly**

Panel size supports nominal 600x600 mm porcelain pavers.

## Variable Paver Assembly

Panels support pavers of varying size, thickness and material allowing for design flexibility.

## **Artificial Landscapes Assembly**

Panels create a levelled surface for non-paver finishes.

## Advantages

Height Adjustable

Multiple Configurations

Quick Installation

Chemical Resistance

Load Bearing

Efficient drainage

### Combination

Merge all the different finishes together if you so choose.