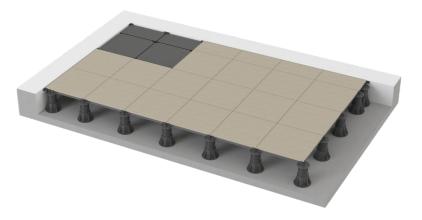

## **VersiScape**™











# **VersiScape**<sup>TM</sup>

VersiScape $^{\text{TM}}$  is engineered to provide a raised substructure with the strength and stability to create a customisable and safe landscape.

The system constructs a leveled surface that accommodates virtually any landscape finish, from pavers to ceramic tiles of varying size, and minimum thickness of 20mm. Freedom to design does not stop there as it can support artificial turf, gravel-fill, or any other artificial landscape without exceeding raised floor deflection limits.

In the event of accidental tile breakage, the system is able to withstand the weight of broken shards and human loads. This prevents injury to pedestrians and simplifies the maintenance of the broken finishes.









## **Conventional Paver Assembly**

Panel size supports nominal 600x600 mm porcelain pavers.



## Variable Paver Assembly

Panels support pavers of varying size, thickness and material allowing for design flexibility.



## **Artificial Landscapes Assembly**

Panels create a levelled surface for non-paver finishes.

## Advantages



Height Adjustable



Multiple Configurations



Quick Installation



Chemical Resistance



Load Bearing



Efficient drainage



### Combination

Merge all the different finishes together if you so choose.





## **Conventional Paver Assembly**

VersiScape™ supports 600x600 pavers, providing safety and ease of maintenance should the pavers shatter.









Spacer Tab





Wall Spacer

Dampening Pad

**Pedestal** 

Accessories





### **Conventional Pave