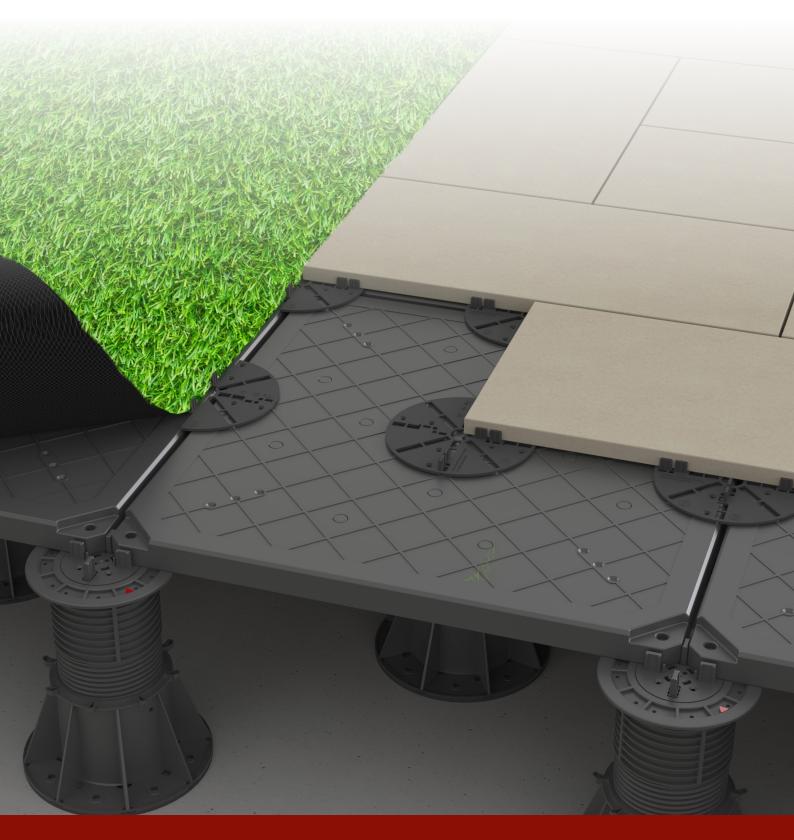

## **Artificial Landscapes Assembly**

Panels create a levelled surface for non-paver finishes.

## **Artificial Landscape Assembly**

VersiScape™ supports the installation of artificial landscapes, creating a chamber to conceal mechanical and electrical services, facilitate rapid surface drainage and all the benefits of a raised floor system whilst allowing freedom to install various artificial landscapes.

### **Conventional Pavers**

Supports are only required at the corners of VersiScape™.

## **Varying Size Pavers**

Supports are required at the corners and the centre of VersiScape™.