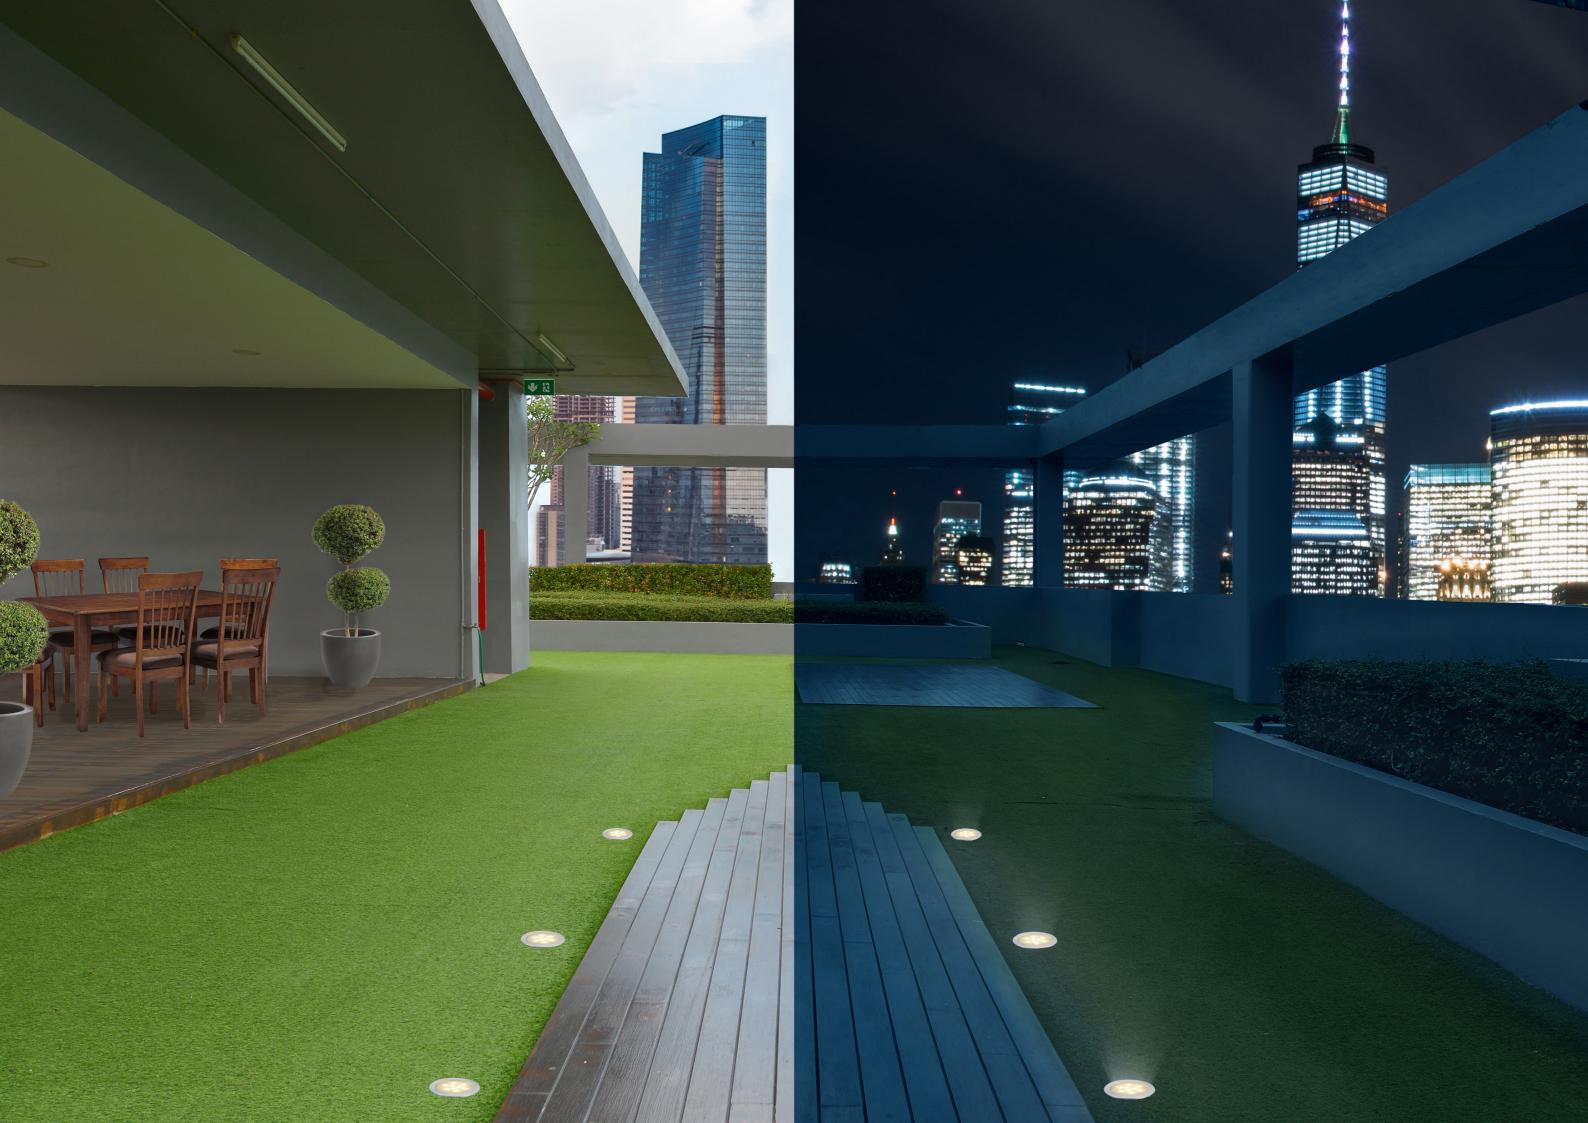

# **VersiScape**<sup>TM</sup>

VersiScape $^{\text{TM}}$  is engineered to provide a raised substructure with the strength and stability to create a customisable and safe landscape.

The system constructs a leveled surface that accommodates virtually any landscape finish, from pavers to ceramic tiles of varying size, and minimum thickness of 20mm. Freedom to design does not stop there as it can support artificial turf, gravel-fill, or any other artificial landscape without exceeding raised floor deflection limits.

## **Artificial Landscapes Assembly**

Panels create a levelled surface for non-paver finishes.

## **Artificial Landscape Assembly**

VersiScape™ supports the installation of artificial landscapes, creating a chamber to conceal mechanical and electrical services, facilitate rapid surface drainage and all the benefits of a raised floor system whilst allowing freedom to install various artificial landscapes.